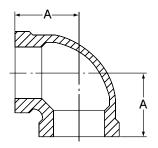

### Figure 3161 90° Elbow

| Nominal Size          | Dimension A           | Approx. Wt. Each    |
|-----------------------|-----------------------|---------------------|
| In. (mm)              | In. (mm)              | Lbs. (kg)           |
| 1/ <sub>4</sub><br>8  | <b>0.94</b><br>23.88  | <b>0.20</b><br>0.09 |
| 3/ <sub>8</sub><br>10 | <b>1.06</b><br>26.92  | <b>0.29</b> 0.13    |
| 1/2<br>15             | <b>1.25</b><br>31.75  | <b>0.47</b> 0.21    |
| <b>3/4</b><br>20      | 1.44<br>36.58         | <b>0.66</b> 0.30    |
| <b>1</b><br>25        | 1.63<br>41.40         | 1.20<br>0.54        |
| <b>11/4</b><br>32     | 1.94<br>49.28         | 1.90<br>0.86        |
| 1½<br>40              | <b>2.13</b> 54.10     | <b>2.50</b><br>1.13 |
| <b>2</b><br>50        | <b>2.50</b> 63.50     | <b>4.20</b><br>1.91 |
| <b>2½</b><br>65       | <b>2.94</b><br>74.68  | <b>5.30</b><br>2.40 |
| <b>3</b><br>80        | <b>3.38</b><br>85.85  | 9.70<br>4.40        |
| <b>4</b><br>100       | <b>4.50</b><br>114.30 | 16.00<br>7.26       |